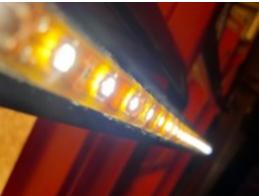

## 3 ton Truck - pictures and load list



3 ton is 2006 GMC with a 16 foot box and a 8 foot wide by 6 foot long lift gate







Interior is based on a hybrid cart/shelving system - 5 carts roll out or left left in the truck and become shelves







Additionally - the carts are lit with LED rows and the ladders are up and away.

## 3 ton Truck - pictures and load list

|                                            | Description                                                                                                                                                                         | Note |
|--------------------------------------------|-------------------------------------------------------------------------------------------------------------------------------------------------------------------------------------|------|
| 4x4 cart                                   | 6 4x4 flops, 6 open frames with diffusion, cucoloris, double net, mylar frame, 2 shiny boards, showcard assortment, beadboard, cut foamcore, 4 42x42 flops,