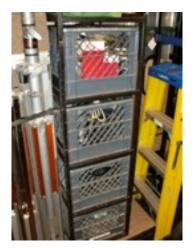

## 3 ton Truck - pictures and load list

|                                            | Description                                                                                                                                                                         | Note |
|--------------------------------------------|-------------------------------------------------------------------------------------------------------------------------------------------------------------------------------------|------|
| 4x4 cart                                   | 6 4x4 flops, 6 open frames with diffusion, cucoloris, double net, mylar frame, 2 shiny boards, showcard assortment, beadboard, cut foamcore, 4 42x42 flops, 4 42x42 open dif frames |      |
| electric cart with junior stands           | 12 crates for lighting, 4 junior stands, 4 combo stands 1 combo premi, box of extra kino tubes, 6 frames 36x36 open, top shelf for larger chimeras.                                 |      |
| Electric cart with baby stands             | 6 crates for lighting, large bottom<br>shelf for larger cases, front guide<br>for fatman or skinnyman kinos                                                                         |      |
| Taco cart                                  | 4 crates for rigging, stingers, set crate and duvatene, 8 c-stands, 6 shotbags, 3 stage flag box on front, menace arm                                                               |      |
| Duz all Grip                               | 4 sets of apple boxes, 4 crates of rigging, 8x8 and 12x12 corners and ears, 1.5 inch speedrail sleaves and corners for 20x20 set, 2 crates of 6x6 rags, 1 crate dolly wedges        |      |
| 4 crates stingers                          | 25 and 50 foot mix                                                                                                                                                                  |      |
| crate assorted globes                      | 213s, various wattages, practicals                                                                                                                                                  |      |
| crate assorted tools                       | saw, hatchet, squeegee, sprayer, shovel, broom, sledge hammer                                                                                                                       |      |
| crate for platys and plates                | 6 quacker clamps, 6 baby plates                                                                                                                                                     |      |
| four 15 foot rubber floor matting on rolls | cable covers                                                                                                                                                                        |      |