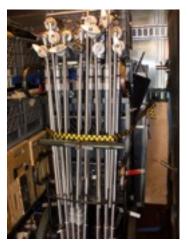

## 3 ton Truck - pictures and load list

|                    | Description                                                                      | Note |
|--------------------|----------------------------------------------------------------------------------|------|
| 4x8 goods slot     |                                                                                  |      |
| speedrail on board | three 16 footers, six 10 footers, two 8 footers, two 6 footers, six four footers |      |
| dolly track slot   | One 4 footer and two 8 footers with two standard curve tracks available.         |      |
| ladders            | 4', 6', 8' 10' (or 12') ladders on board                                         |      |