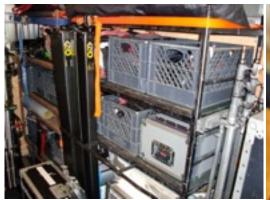

## 3 ton Truck - pictures and load list

3 ton is 2006 GMC with a 16 foot box and a 8 foot wide by 6 foot long lift gate

Interior is based on a hybrid cart/shelving system - 5 carts roll out or left left in the truck and become shelves