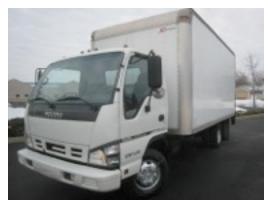

## 3 ton Truck - pictures and load list

3 ton is 2006 GMC with a 16 foot box and a 8 foot wide by 6 foot long lift gate

Interior is based on a hybrid cart/shelving system - 5 carts roll out or left left in the truck and become shelves